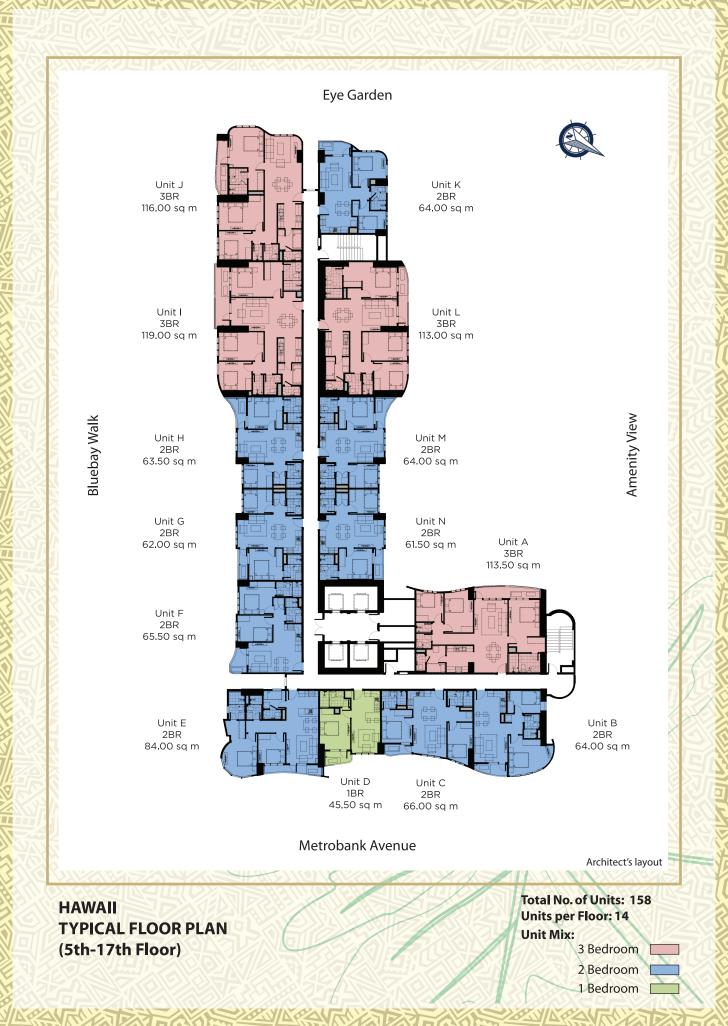

Hawaii Tower

Welcome to Mi Casa, your tropical-inspired home in the Bay Area.

Mi Casa opens its doors to you and your family and invites you to experience the pleasures of resort-style living

It also offers accessible and modern conveniences as it is very near stylish malls and city access points.

At Mi Casa Hawaii Tower, being at home is having a vacation every day.