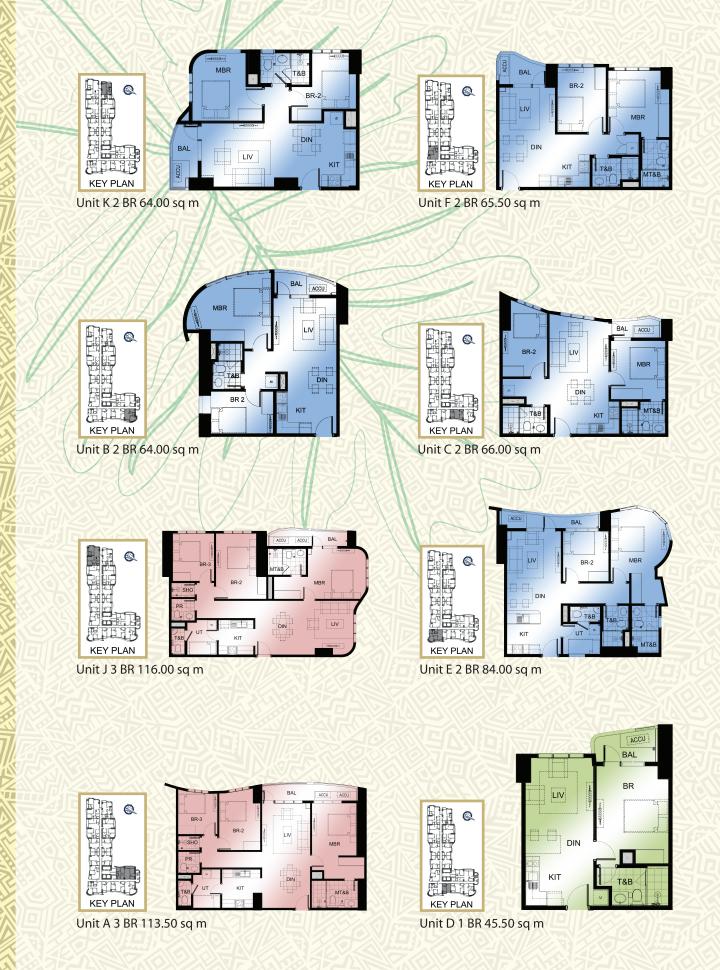

## HAWAII **UNIT FINISHES**

| AREA                                    | FLOOR                    | WALL             | CEILING        |
|-----------------------------------------|--------------------------|------------------|----------------|
| Living & Dining                         | Homogenous Tiles         | Painted          | Painted Cement |
| Kitchen                                 | Homogenous Tiles         | Painted          | Painted Gypsum |
| Bedrooms                                | Engineered Wood Flooring | Painted          | Painted Cement |
| T&B<br>(Master's, Common & Powder Room) | Homogenous Tiles         | Homogenous Tiles | Painted Gypsum |
| Balcony                                 | Ceramic Tiles            | Painted          | Painted Cement |
| Utility T&B                             | Ceramic Tiles            | Ceramic Tiles    | Painted Gypsum |
| Utility Area                            | Ceramic Tiles            | Painted          | Painted Cement |