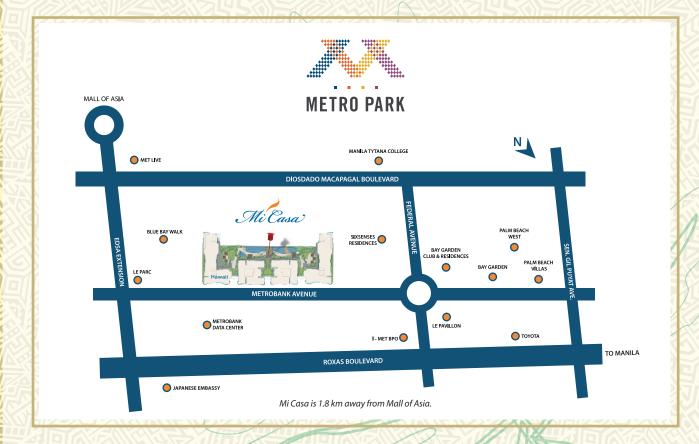

## LS NO. 033484

Project Completion: January 31, 2023 (Hawaii Tower) | April 30, 2024 (Maui Tower) Project Location: Metrobank Ave., Metro Park, EDSA cor. Macapagal Blvd., Pasay City Developer: Federal Land Inc.