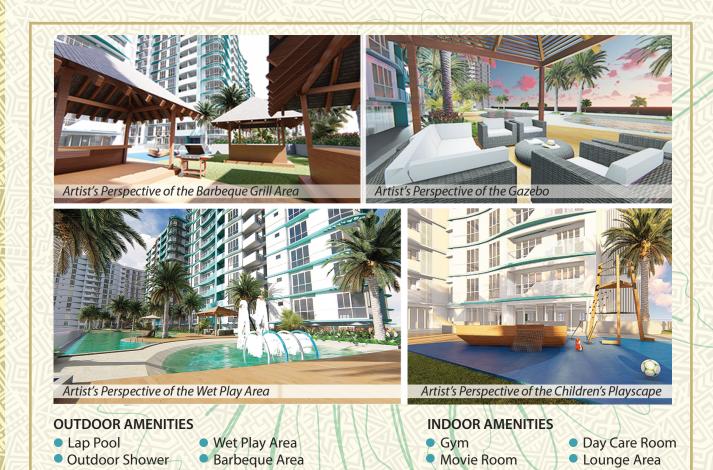

Owners: Pasay - Hongkong Realty Dev. Corp. & Harbour Land Realty and Dev. Corp. HLURB ENCR AA-2019/05-2363

brings you

Your tropical-inspired home in Metro Park, Bay Area

Children's Playscape

Gazebo

Kiddie Pool

Lounge Pool

Kid's Play Room

Function Room

Meeting Room