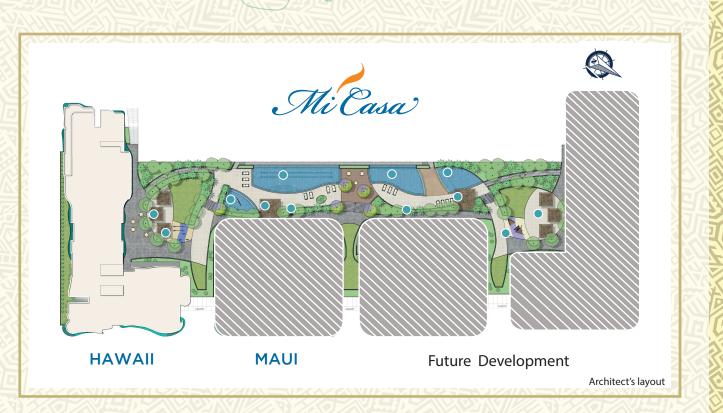

## LS NO. 033484

Project Completion: January 31, 2023 (Hawaii Tower) | April 30, 2024 (Maui Tower) Project Location: Metrobank Ave., Metro Park, EDSA cor. Macapagal Blvd., Pasay City Developer: Federal Land Inc.